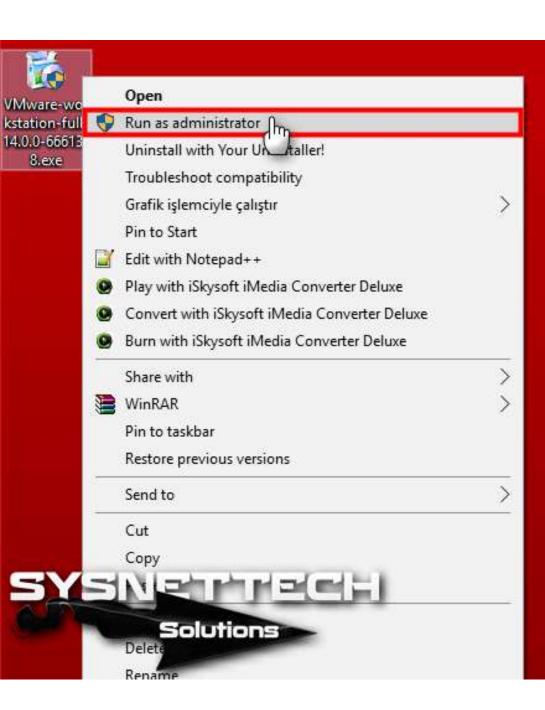

## Vmware Workstation Player 14 Kurulumu

Windows

**vm**ware

SYSNETTECH

Solutions

Windows Installer

Preparing to install...

Cancel